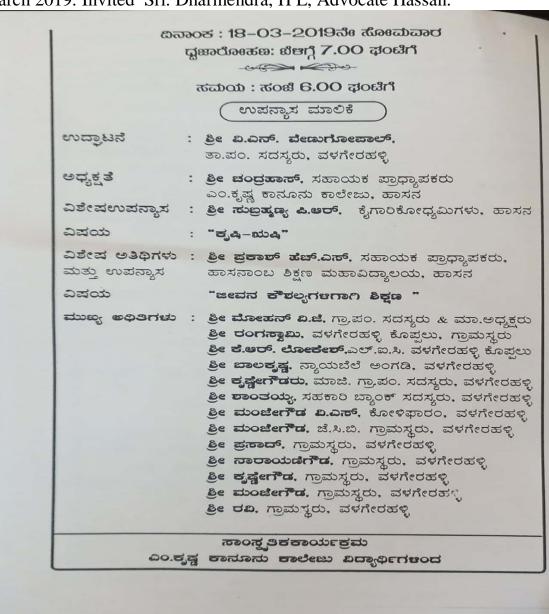

## "Consumer Law"

M Krishna Law College, NNS cell Hassan in association with Ankapura Grama Panchyat at Valagera Halli, special lecture on, "<u>Consumer Law</u>" on 21th march 2019. Invited Sri. Dharmendra, H L, Advocate Hassan.

Special lecture on, "<u>Consumer Law</u>" on 21th march 2019. Invited Sri. Dharmendra, H L, Advocate Hassan.

## **Summary of the Report**

M Krishna Law College, NNS cell Hassan in association with Ankapura Grama Panchyat at Valagera Halli, special lecture on, "Consumer Law" on 21th march 2019. Invited Sri. Dharmendra, H L, Advocate Hassan. Created awareness about consumer protection councils, consumer protection authorities, and redressal consumer grievances etc. In the programme around 41 villagers were participated.