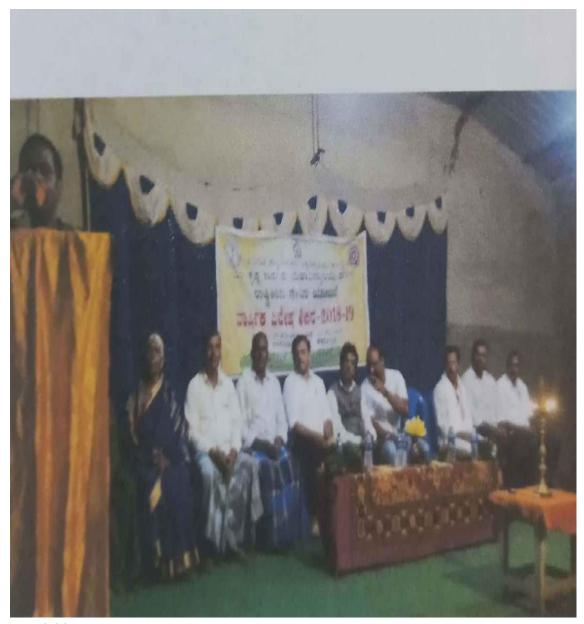

## "Consumer Law"

M Krishna Law College, NNS cell Hassan in association with Ankapura Grama Panchyat at Valagera Halli, special lecture on, "<u>Consumer Law</u>" on 21th march 2019. Invited Sri. Dharmendra, H L, Advocate Hassan.

Special lecture on, "<u>Consumer Law</u>" on 21th march 2019. Invited Sri. Dharmendra, H L, Advocate Hassan.

## **Summary of the Report**

M Krishna Law College, NNS cell Hassan in association with Ankapura Grama Panchyat at Valagera Halli, special lecture on, "Consumer Law" on 21th march 2019. Invited Sri. Dharmendra, H L, Advocate Hassan. Created awareness about consumer protection councils, consumer protection authorities, and redressal consumer grievances etc. In the programme around 41 villagers were participated.