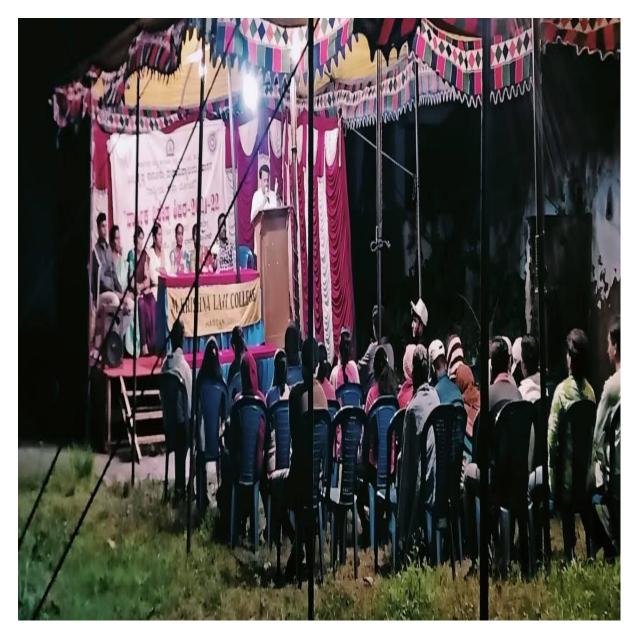

## "Ayurveda and Health"

<u>M Krishna Law College, NSS Unit Hassan in association with Shettihalli</u> <u>Grama Panchayat</u> organised awareness programme on 08<sup>th</sup> Aug 2022 at Shettihalli. Invited Dr. Lohith, Professor of Sri Dharmasthala Manjunatha Ayurveda medical college and hospital.

Special Lecture on Ayurveda and Health on 08/08/2022 at Shettihalli.

## **Summary of the Report**

M Krishna Law College, NSS Unit Hassan in association with Shettihalli Grama Panchayat organised awareness programme on  $08^{th}$  Aug 2022 at Shettihalli village, Hassan. Invited Dr. Lohith, Professor of Sri Dharmasthala Manjunatha Ayurveda medical college and hospital. He emphasise the history of ayurveda medicine, natural system of medicine, diseases, imbalance or stress in a person's consciousness. Created awareness about Ayurveda encourages lifestyle, interventions and natural therapies to regain a balance between the body, mind, spirit, and the environment. Around <u>62</u> villagers were presented.