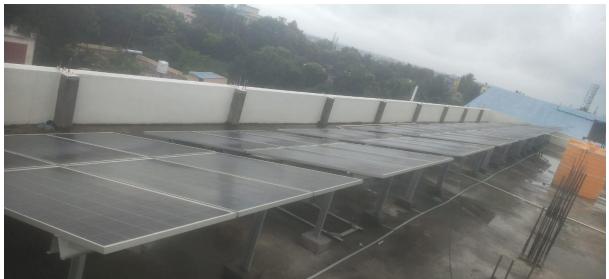

The institution has facilities for alternate sources of energy and energy conservation measures.

| Sl.no | Documents attached                    |
|-------|---------------------------------------|
|       |                                       |
|       |                                       |
| 1.    | Use of LED bulbs (photos)             |
|       |                                       |
| 2.    | Bills of recently installed LED bulbs |
|       |                                       |
| 3.    | Solar energy                          |
| 5.    | Solar chergy                          |
|       |                                       |
| 4.    | Bore well                             |
|       |                                       |
| 5.    | Solar panels                          |
|       |                                       |
| 6.    | Fire extinguishers                    |
| 0.    | The extinguishers                     |
|       |                                       |