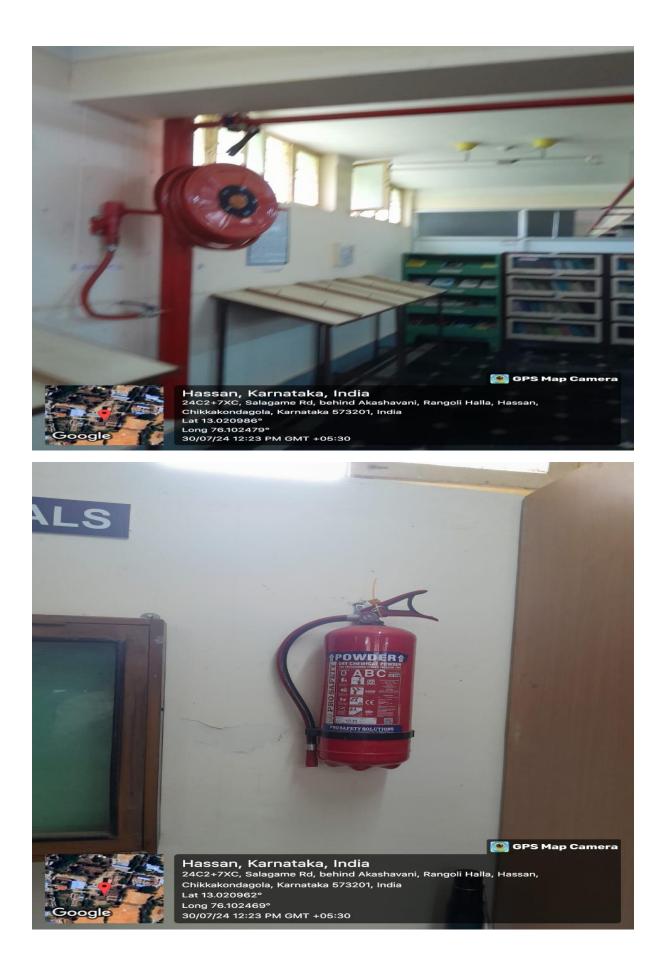

The institution has facilities for alternate sources of energy and energy conservation measures.

| Sl.no | Documents attached                    |
|-------|---------------------------------------|
|       |                                       |
|       |                                       |
| 1.    | Use of LED bulbs (photos)             |
|       |                                       |
| 2.    | Bills of recently installed LED bulbs |
|       |                                       |
| 3.    | Solar energy                          |
| 5.    | Solar chergy                          |
|       |                                       |
| 4.    | Bore well                             |
|       |                                       |
| 5.    | Solar panels                          |
|       |                                       |
| 6.    | Fire extinguishers                    |
| 0.    | The extinguishers                     |
|       |                                       |