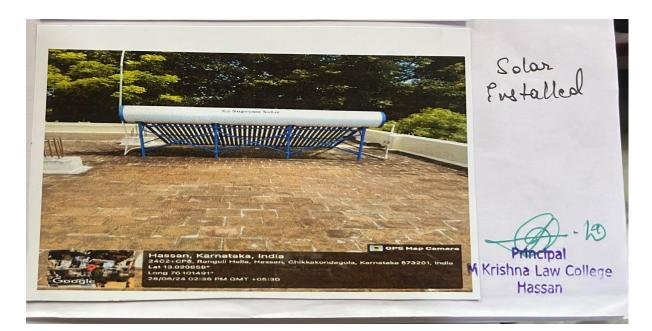

The institution has facilities for alternate sources of energy and energy conservation measures.

| Sl.no | Documents attached                    |
|-------|---------------------------------------|
|       |                                       |
|       |                                       |
| 1.    | Use of LED bulbs (photos)             |
|       |                                       |
| 2.    | Bills of recently installed LED bulbs |
|       |                                       |
| 3.    | Solar energy                          |
| 5.    | Solar chergy                          |
|       |                                       |
| 4.    | Bore well                             |
|       |                                       |
| 5.    | Solar panels                          |
|       |                                       |
| 6.    | Fire extinguishers                    |
| 0.    | The extinguishers                     |
|       |                                       |